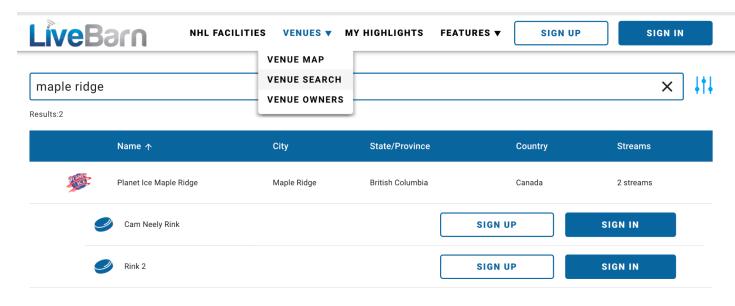

PLE RIDGE**

Address: 23588 105 Ave, Maple Ridge BC

https://planetice.ca/maple-ridge/

\*concession on site

LINK TO RMMHA COVID PAGE

COVID Information Summary (to be updated pending provincial health orders):

Teams can enter 60 minutes prior to game time.

Bench staff must show Proof of Vaccination (POV) and I.D.

Spectators can enter approx. 15 minutes prior to game start and must show POV and I.D.

Spectators 12 yrs. to 18 years old need to show POV but not photo I.D.

Children under 12 do not need to show POV and must be accompanied by an adult.

All spectators, bench staff and players must wear masks into the building, including children 5 years of age and older.

All spectators must keep masks on during the event unless they are consuming food or drinks.

#### LiveBarn Streaming



## RECREATION

#### Team building:

The Cities of Maple Ridge and Pitt Meadows offer rental venues at very reasonable prices to host your team events.

Book a Facility | Maple Ridge, BC

**Booking Facilities | City of Pitt Meadows** 

There are also plenty of beautiful trails and parks:

Maps & Guides | Maple Ridge, BC

City Maps & Open Data | City of Pitt Meadows

Cineplex Odeon Meadowtown
REVS Maple Ridge Bowling
The Rock Wall Climbing Gym

Millionaire Paintball

PoCo - The Hive (Port Coquitlam)

Momentum Ninja (Port Coquitlam)

Ninja Sports Club (Langley)

Various Escape Rooms, VR Lounges, in neighboring communities

#### **Shopping:**

Meadow Town Shopping Centre (Sport Chek, Superstore)

Maple Ridge Shopping Guide

Pitt Meadows 'Shop Local' Guide

Nearest Costco Wholesales - Port Co