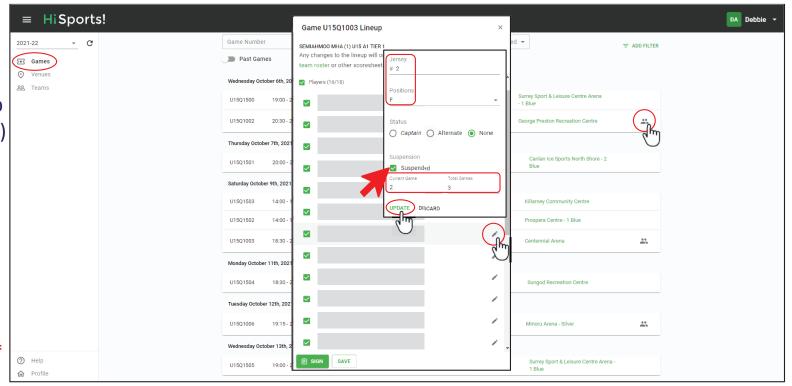

\*Save at any point\*

SUBMIT QUESTION via **CHAT**  ► From Games List

➤ Locate game, select Line-up Icon (far right)

➤ Check in Players & Bench Staff

- ➤ Edit Players
  - Jersey #
  - Position
  - Suspensions

\*Save at any point\*

RAISE HAND to **ASK A QUESTION** 

SUBMIT QUESTION via **CHAT**  ► From Games List

➤ Locate game, select Line-up Icon (far right)

➤ Check in Players & Bench Staff

- **≻**Edit Players
  - Jersey #
  - Position
  - Suspensions
- ➤ Starting Goalie
- \*Save at any point\*

SUBMIT

QUESTION via CHAT

**QUESTION** 

► From Games List

➤ Locate game, select Line-up Icon (far right)

➤ Check in Players & Bench Staff

- **≻**Edit Players
  - Jersey #
  - Position
  - Suspensions
- ➤ Starting Goalie
- \*Save at any point\*