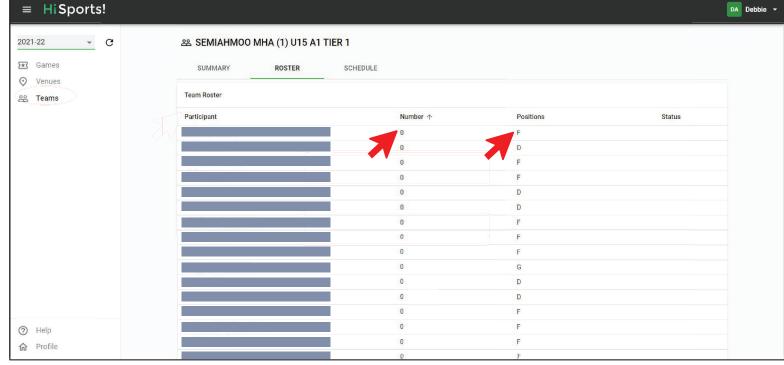

SUBMIT QUESTION via **CHAT**  ➤ hisports.app

Member/Admin

➤ Select Team

➤ Select Roster Tab

➤ Click on

Number

or

Position

for any player

SUBMIT QUESTION via **CHAT**  ➤hisports.app

Member/Admin

➤ Select Team

➤ Select Roster Tab

Number
or
Position
for any player

>make changes

\*\*SAVE\*\*