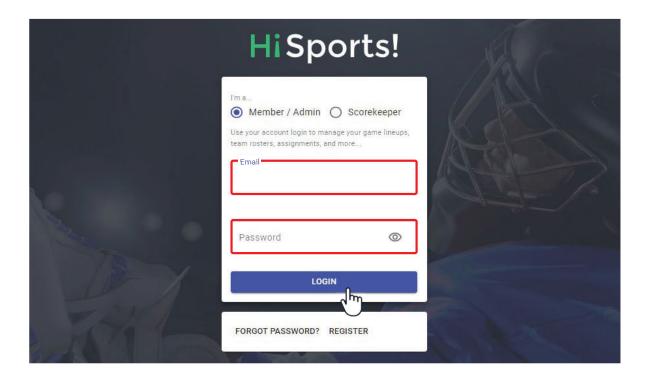

# Accessing HiSports Account

SUBMIT QUESTION via **CHAT**  For individuals who previously had an account on HiSports:

# Creating HiSports Account

SUBMIT QUESTION via **CHAT** 

## Creating HiSports Account

SUBMIT QUESTION via **CHAT** 