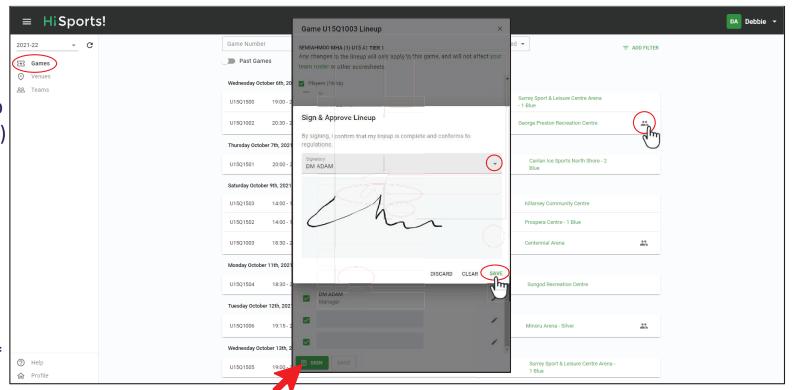

\*Save at any point\*

SUBMIT QUESTION via **CHAT**  ► From Games List

➤ Locate game, select Line-up Icon (far right)

➤ Check in Players & Bench Staff

- ➤ Edit Players
  - Jersey #
  - Position
  - Suspensions

\*Save at any point\*

RAISE HAND to **ASK A QUESTION** 

SUBMIT QUESTION via **CHAT**  ► From Games List

➤ Locate game, select Line-up Icon (far right)

➤ Check in Players & Bench Staff

- **≻**Edit Players
  - Jersey #
  - Position
  - Suspensions
- ➤ Starting Goalie
- \*Save at any point\*

SUBMIT

QUESTION via CHAT

**QUESTION** 

► From Games List

➤ Locate game, select Line-up Icon (far right)

➤ Check in Players & Bench Staff

- **≻**Edit Players
  - Jersey #
  - Position
  - Suspensions
- ➤ Starting Goalie
- \*Save at any point\*