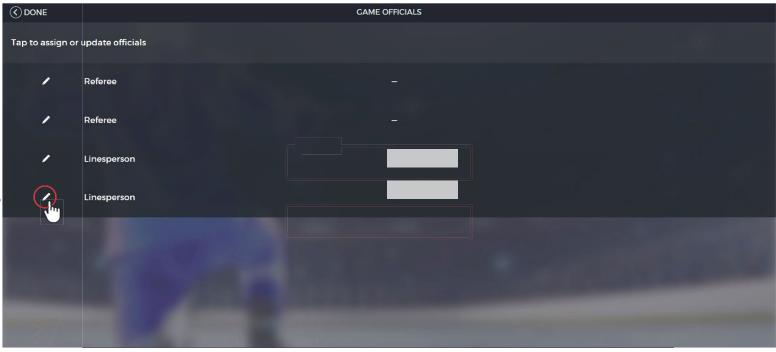

**≻**Sign

➤ hisports.app

➤ Scorekeeper Role

- Game Number
- Home Team HCR ID
- LOGIN

RAISE HAND to **ASK A QUESTION** 

SUBMIT QUESTION via **CHAT**  ➤ hisports.app

- ➤ Scorekeeper Role
  - Game Number
  - Home Team HCR ID
  - LOGIN
- ➤ Scorekeeper
  Pre-Game Window
- ➤ Click Game Officials

**QUESTION** 

SUBMIT QUESTION via **CHAT**  ➤ hisports.app

➤ Scorekeeper Role

- Game Number
- Home Team HCR ID
- LOGIN

➤ Scorekeeper
Pre-Game Window

➤ Click Game Officials

➤ If an official is assigned but not present, select the edit icon beside official's position

RAISE HAND to **ASK A QUESTION** 

SUBMIT QUESTION via **CHAT**  ➤hisports.app

- ➤ Scorekeeper Role
  - Game Number
  - Home Team HCR ID
  - LOGIN
- ➤ Scorekeeper
  Pre-Game Window
- ➤ Click Game Officials
- ➤ If an official is assigned but not present, select the edit icon beside official's position
- ➤ Check off