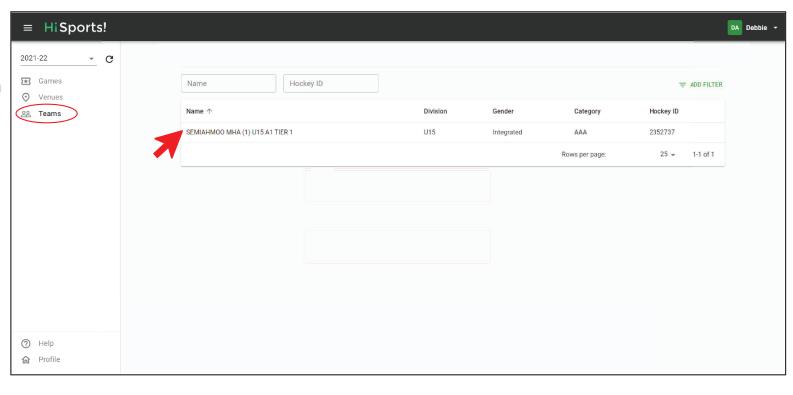

## Quick Links – Left Sidebar

SUBMIT QUESTION via **CHAT** 

**Help Pages** 

➤hisports.app

Member/Admin

➤ hisports.app

Member/Admin

➤ Select Team

SUBMIT QUESTION via **CHAT**  ➤ hisports.app

Member/Admin

➤ Select Team

➤ Select Roster Tab

➤ Click on

Number

or

Position