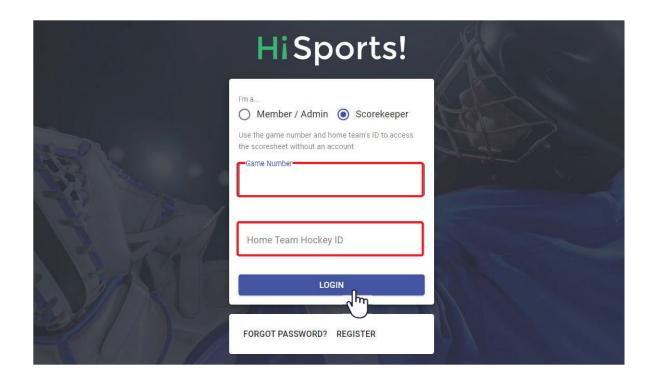

**≻**Sign

➤ hisports.app

➤ Scorekeeper Role

- Game Number
- Home Team HCR ID
- LOGIN

RAISE HAND to **ASK A QUESTION** 

SUBMIT QUESTION via **CHAT**  ➤ hisports.app

- ➤ Scorekeeper Role
  - Game Number
  - Home Team HCR ID
  - LOGIN
- ➤ Scorekeeper
  Pre-Game Window
- ➤ Click Game Officials

**QUESTION** 

SUBMIT QUESTION via **CHAT**  ➤ hisports.app

➤ Scorekeeper Role

- Game Number
- Home Team HCR ID
- LOGIN

➤ Scorekeeper
Pre-Game Window

➤ Click Game Officials

➤ If an official is assigned but not present, select the edit icon beside official's position

RAISE HAND to **ASK A QUESTION** 

SUBMIT QUESTION via **CHAT**  ➤hisports.app

- ➤ Scorekeeper Role
  - Game Number
  - Home Team HCR ID
  - LOGIN
- ➤ Scorekeeper
  Pre-Game Window
- ➤ Click Game Officials
- ➤ If an official is assigned but not present, select the edit icon beside official's position
- ➤ Check off