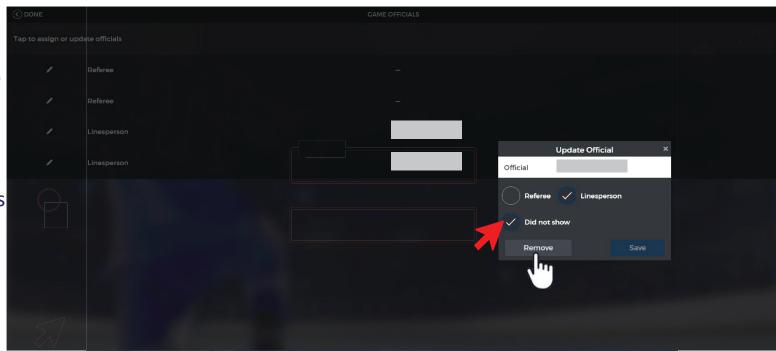

**QUESTION** 

SUBMIT QUESTION via **CHAT**  ➤ hisports.app

➤ Scorekeeper Role

- Game Number
- Home Team HCR ID
- LOGIN

➤ Scorekeeper
Pre-Game Window

➤ Click Game Officials

➤ If an official is assigned but not present, select the edit icon beside official's position

RAISE HAND to **ASK A QUESTION** 

SUBMIT QUESTION via **CHAT**  ➤hisports.app

- ➤ Scorekeeper Role
  - Game Number
  - Home Team HCR ID
  - LOGIN
- ➤ Scorekeeper
  Pre-Game Window
- ➤ Click Game Officials
- ➤ If an official is assigned but not present, select the edit icon beside official's position
- ➤ Check off

  "Did not show",
  then "Remove"