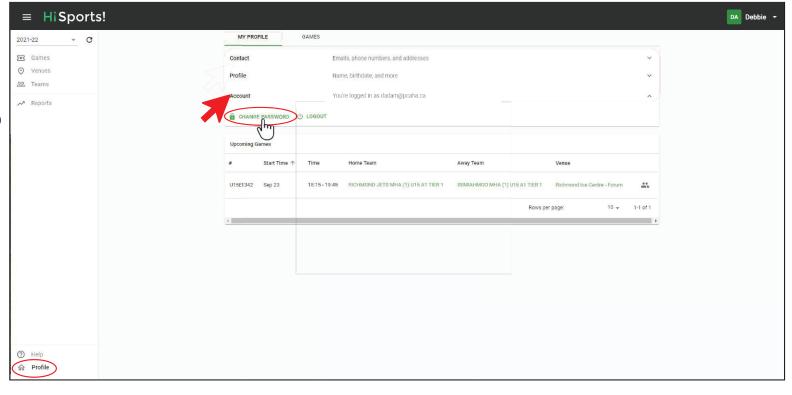

### Quick Links – Left Sidebar

SUBMIT QUESTION via **CHAT**  Profile Landing Page accessed through icon on left sidebar

- "MY PROFILE" tab
  - Open "Contact" section
  - Update or add contacts\*\*SAVE\*\*
  - Change password
  - LOGOUT