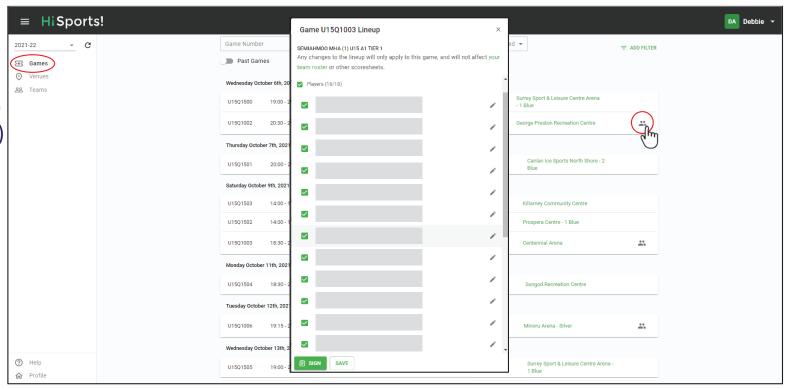

\*Save at any point\*

SUBMIT QUESTION via **CHAT**  ► From Games List

➤ Locate game, select Line-up Icon (far right)

➤ Check in Players & Bench Staff

- ➤ Edit Players
  - Jersey #
  - Position
  - Suspensions

\*Save at any point\*

RAISE HAND to **ASK A QUESTION** 

SUBMIT QUESTION via **CHAT**  ► From Games List

➤ Locate game, select Line-up Icon (far right)

➤ Check in Players & Bench Staff

- **≻**Edit Players
  - Jersey #
  - Position
  - Suspensions
- ➤ Starting Goalie
- \*Save at any point\*

SUBMIT

QUESTION via CHAT

**QUESTION** 

► From Games List

➤ Locate game, select Line-up Icon (far right)

➤ Check in Players & Bench Staff

- **≻**Edit Players
  - Jersey #
  - Position
  - Suspensions
- ➤ Starting Goalie
- \*Save at any point\*