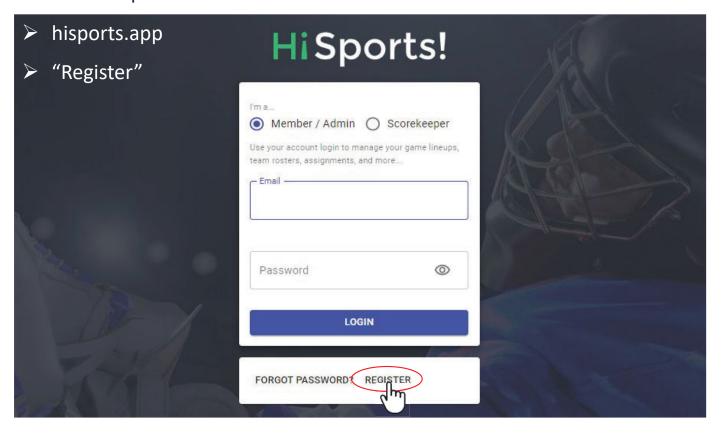

# Creating HiSports Account

SUBMIT QUESTION via **CHAT** 

#### For NEW accounts on HiSports:

## Creating HiSports Account

SUBMIT QUESTION via **CHAT** 