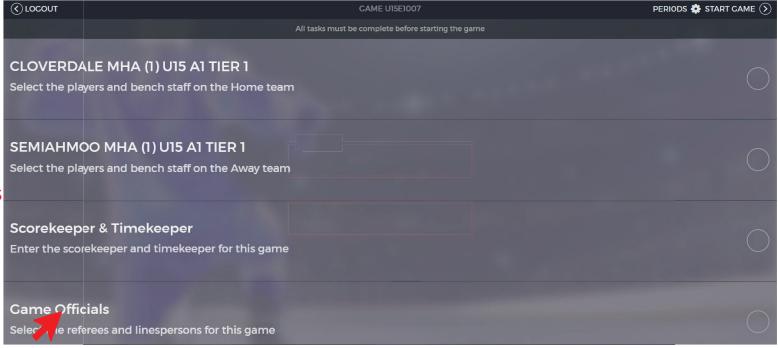

**≻**Sign

➤ hisports.app

➤ Scorekeeper Role

- Game Number
- Home Team HCR ID
- LOGIN

RAISE HAND to **ASK A QUESTION** 

SUBMIT QUESTION via **CHAT**  ➤ hisports.app

- ➤ Scorekeeper Role
  - Game Number
  - Home Team HCR ID
  - LOGIN
- ➤ Scorekeeper
  Pre-Game Window
- ➤ Click Game Officials

**QUESTION** 

SUBMIT QUESTION via **CHAT**  ➤ hisports.app

➤ Scorekeeper Role

- Game Number
- Home Team HCR ID
- LOGIN

➤ Scorekeeper
Pre-Game Window

➤ Click Game Officials

➤ If an official is assigned but not present, select the edit icon beside official's position

RAISE HAND to **ASK A QUESTION** 

SUBMIT QUESTION via **CHAT**  ➤hisports.app

- ➤ Scorekeeper Role
  - Game Number
  - Home Team HCR ID
  - LOGIN
- ➤ Scorekeeper
  Pre-Game Window
- ➤ Click Game Officials
- ➤ If an official is assigned but not present, select the edit icon beside official's position
- ➤ Check off