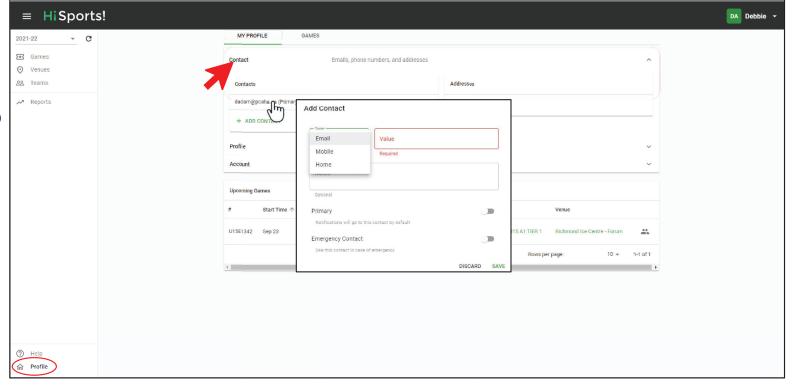

### Quick Links – Left Sidebar

Profile Landing Page accessed through icon on left sidebar

- "MY PROFILE" tab
  - Open "Contact" section
  - Update or add contacts\*\*SAVE\*\*

### Quick Links – Left Sidebar

SUBMIT QUESTION via **CHAT**  Profile Landing Page accessed through icon on left sidebar

- "MY PROFILE" tab
  - Open "Contact" section
  - Update or add contacts\*\*SAVE\*\*
  - Change password
  - LOGOUT