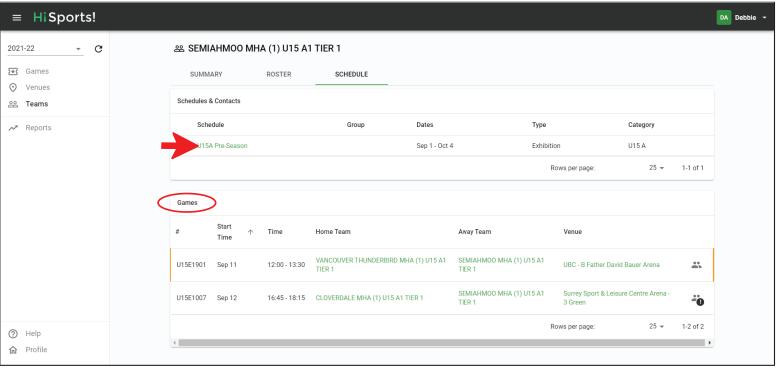

## Locating Team Schedules

RAISE HAND to **ASK A QUESTION** 

SUBMIT QUESTION via **CHAT**  ➤ Team Page

Select Schedule Tab

Games listed at bottom of page

Filter games by selecting a specific schedule (when multiple schedules listed)

Alternatively, visit:

games.pcaha.ca

#### **Locating Team Contacts**

QUESTION

via CHAT

➤ Team Page

➤ Select Schedule Tab

➤ Select Schedule

SUBMIT → Toggle ">"