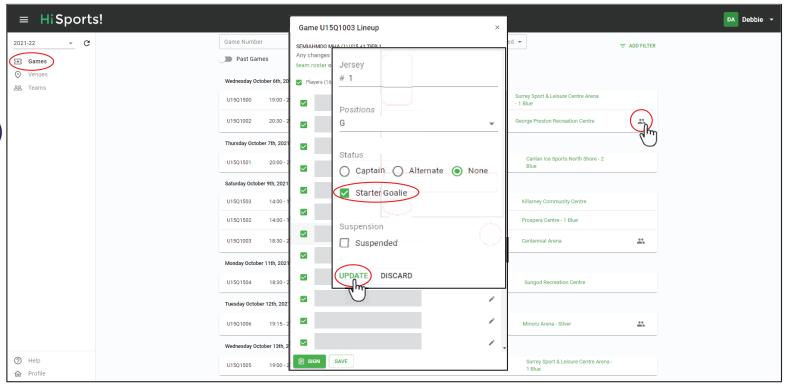

\*Save at any point\*

SUBMIT QUESTION via **CHAT**  ► From Games List

➤ Locate game, select Line-up Icon (far right)

➤ Check in Players & Bench Staff

- ➤ Edit Players
  - Jersey #
  - Position
  - Suspensions

\*Save at any point\*

RAISE HAND to **ASK A QUESTION** 

SUBMIT QUESTION via **CHAT**  ► From Games List

➤ Locate game, select Line-up Icon (far right)

➤ Check in Players & Bench Staff

- **≻**Edit Players
  - Jersey #
  - Position
  - Suspensions
- ➤ Starting Goalie
- \*Save at any point\*

SUBMIT

QUESTION via CHAT

**QUESTION** 

► From Games List

➤ Locate game, select Line-up Icon (far right)

➤ Check in Players & Bench Staff

- **≻**Edit Players
  - Jersey #
  - Position
  - Suspensions
- ➤ Starting Goalie
- \*Save at any point\*