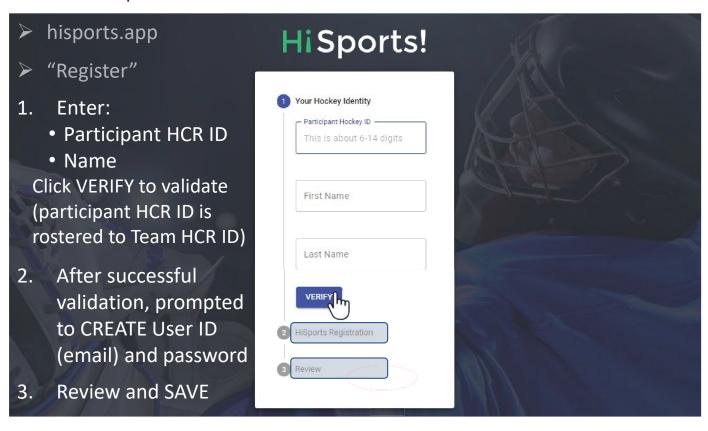

# Creating HiSports Account

SUBMIT QUESTION via **CHAT** 

#### For NEW accounts on HiSports:

## Creating HiSports Account

SUBMIT QUESTION via **CHAT** 