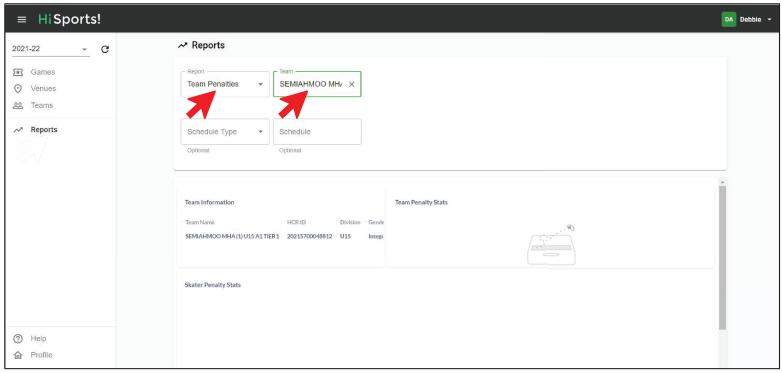

## Reports

RAISE HAND to **ASK A QUESTION** 

SUBMIT QUESTION via **CHAT**  ➤hisports.app

➤ Select "Reports"

➤ Select Report Type

➤ Select Team

➤ Data displayed:

- Team Stats
- Skater Stats
- Team List
- Penalty Distribution Chart

#### Reports

RAISE HAND to **ASK A QUESTION** 

SUBMIT QUESTION via **CHAT**  ➤ hisports.app

➤ Select "Reports"

➤ Select Report Type

- ➤ Select Team
- ➤ Data displayed:
  - Team Stats
  - Skater Stats
  - Team List
  - Penalty Distribution Chart
- ➤ Download icon in top right of each data window
- ➤ Select data type