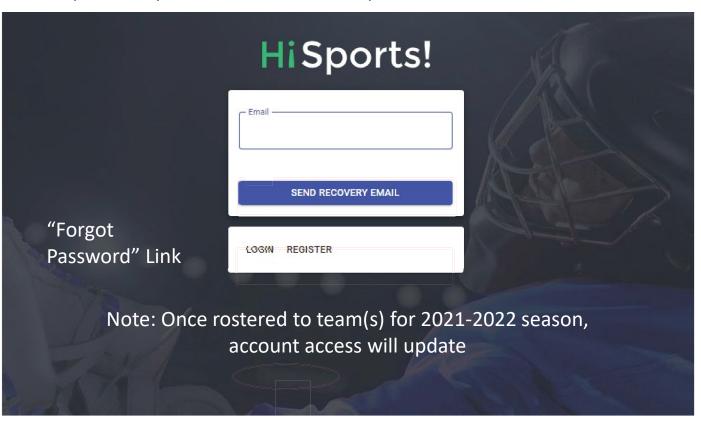

# Accessing HiSports Account

SUBMIT QUESTION via **CHAT**  For individuals who previously had an account on HiSports: