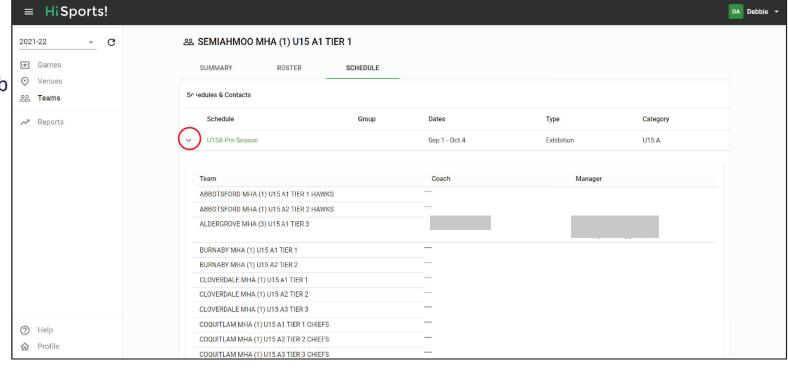

#### **Locating Team Contacts**

QUESTION

via CHAT

➤ Team Page

➤ Select Schedule Tab

➤ Select Schedule

SUBMIT → Toggle ">"