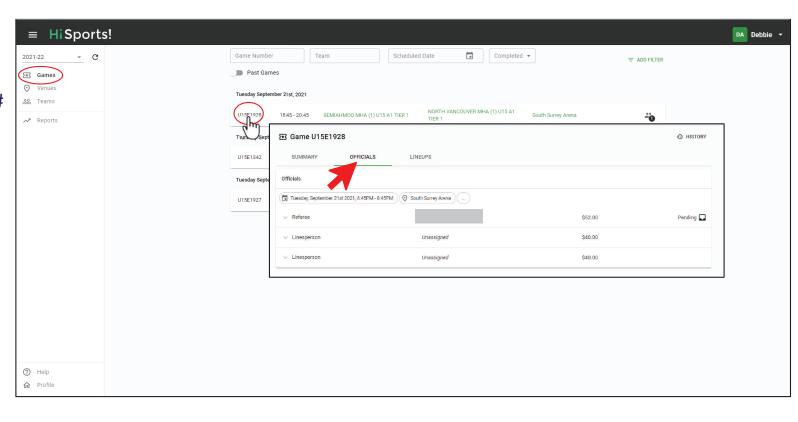

#### Game Officials?

Games Page

Click ON Game #

"OFFICIALS" Tab

RAISE HAND to **ASK A QUESTION** 

SUBMIT QUESTION via **CHAT**  ➤ From Games List

➤ Locate game, select Line-up Icon (far right)

➤ Check in Players & Bench Staff