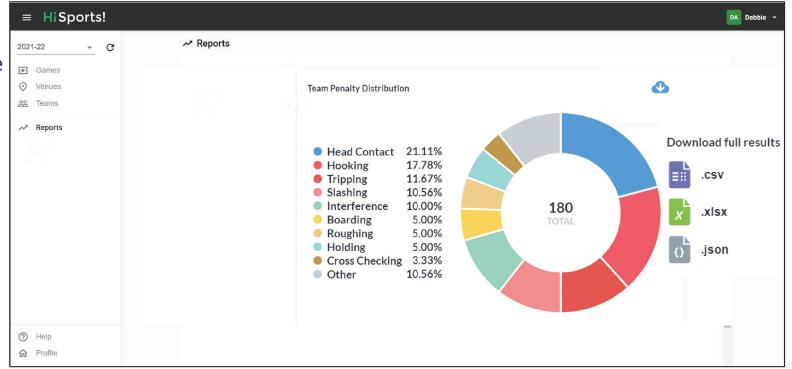

## Reports

RAISE HAND to **ASK A QUESTION** 

SUBMIT QUESTION via **CHAT**  ➤hisports.app

➤ Select "Reports"

➤ Select Report Type

➤ Select Team

➤ Data displayed:

- Team Stats
- Skater Stats
- Team List
- Penalty Distribution Chart

#### Reports

RAISE HAND to **ASK A QUESTION** 

SUBMIT QUESTION via **CHAT**  ➤ hisports.app

➤ Select "Reports"

➤ Select Report Type

- ➤ Select Team
- ➤ Data displayed:
  - Team Stats
  - Skater Stats
  - Team List
  - Penalty Distribution Chart
- ➤ Download icon in top right of each data window
- ➤ Select data type