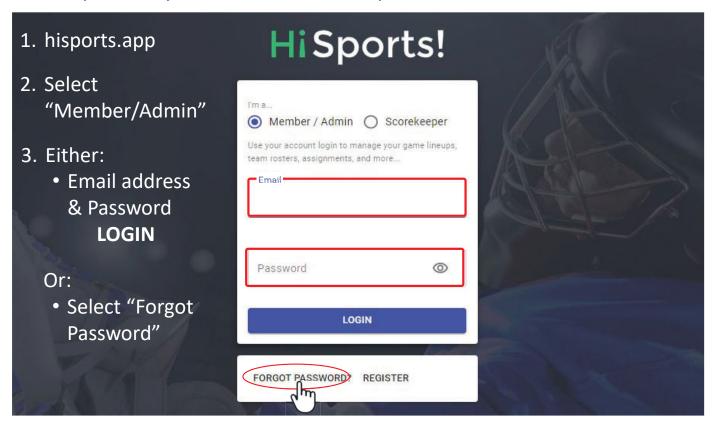

# Accessing HiSports Account

SUBMIT QUESTION via **CHAT**  For individuals who previously had an account on HiSports: