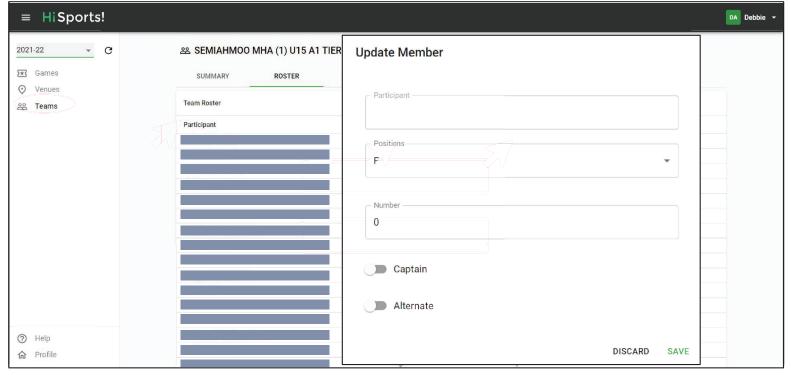

for any player

SUBMIT QUESTION via **CHAT**  ➤hisports.app

Member/Admin

➤ Select Team

➤ Select Roster Tab

Number
or
Position
for any player

>make changes

\*\*SAVE\*\*