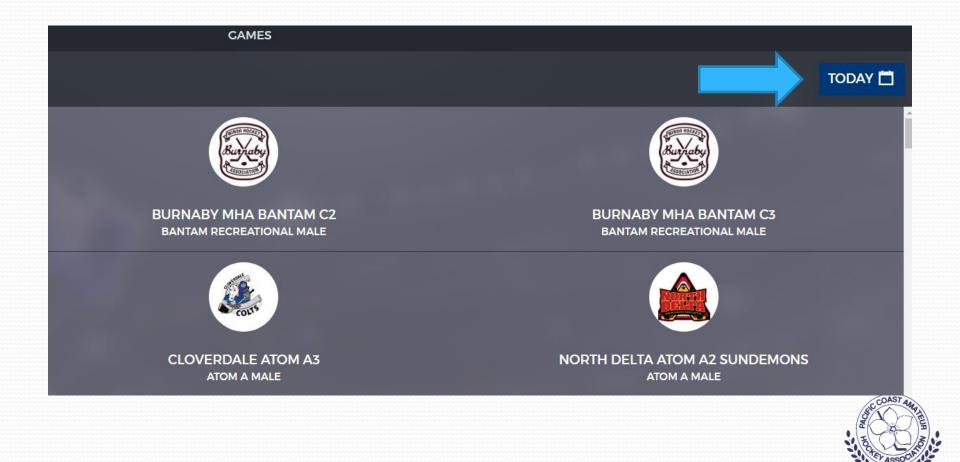

| 0  | 0       | 2     | 9     | -7       | .000  | 20    | 2.00  | 9.00  | 20.00  |



HiSports! 2019 © All rights reserved





Recommended Browsers: Safari, Chrome (min Version 58), Edge, Firefox and Opera

Android minimum version 6/N iOS minimum version 10.3 PC – Internet Explorer is not supported



# Signing Game Lineups



# Game Lineups





# Log In Page

| HiSports!                 |                            |
|---------------------------|----------------------------|
| Email                     | k                          |
| Password                  |                            |
| LOGIN                     |                            |
| FORGOT PASSWORD? REGISTER | 1                          |
|                           | Email<br>Password<br>LOGIN |



### Select Date



### Find Your Game

#### 1:30 AM Kensington Arena Exhibition

bx8011

5:45 AM Surrey Sport & Leisure Centre Arena - 1 Blue Exhibition

AE1078



# **Select Your Team**

| CAMES                                                | PRECAME                                             | PERIODS 🏟 START CAME 📎 |
|------------------------------------------------------|-----------------------------------------------------|------------------------|
|                                                      | All tasks must be complete before starting the game |                        |
| BURNABY MHA BANTAM C2                                |                                                     |                        |
| elect the players and bench staff on the Home lineup |