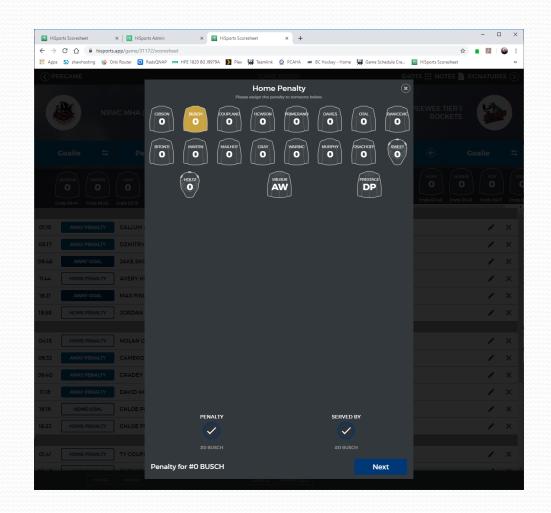

# E-Game Sheets cont.

- Scorekeeper is responsible for ensuring all goals and penalties are accurately recorded
  - If in doubt, confirm with on-ice official
- Following the game all registered team officials from both teams will automatically receive the game sheet.
- Additional people can be added to receive the game sheet by adding their email where asked. THIS IS HOW REFEREES CAN GET A COPY OF THE GAMESHEET THIS A REFEREE REPORT IS BEING FILED.