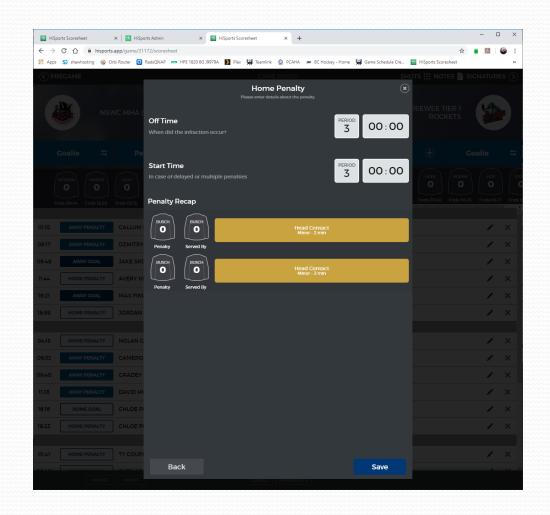

# E-Game Sheets cont.

- Scorekeeper is responsible for ensuring all goals and penalties are accurately recorded
  - If in doubt, confirm with on-ice official
- Following the game all registered team officials from both teams will automatically receive the game sheet.
- Additional people can be added to receive the game sheet by adding their email where asked. THIS IS HOW REFEREES CAN GET A COPY OF THE GAMESHEET THIS A REFEREE REPORT IS BEING FILED.