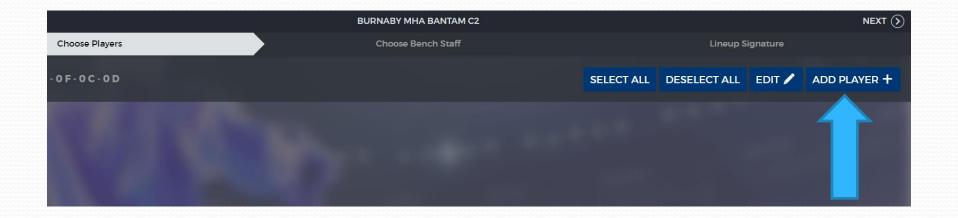

# **Add Players**

# Type In Name, Number

| SELECT ALL | DESELECT ALL | EDIT 🖊  |           | LAYER | +   |
|------------|--------------|---------|-----------|-------|-----|
|            |              | Add Pla | yer       |       | ×   |
|            | Participant  | Name or | Hockey ID | )     |     |
|            | Number       | 0 F     | Position  |       | F ¥ |
|            |              |         |           |       |     |
|            | Discard      |         |           | Save  |     |
|            |              |         |           |       |     |