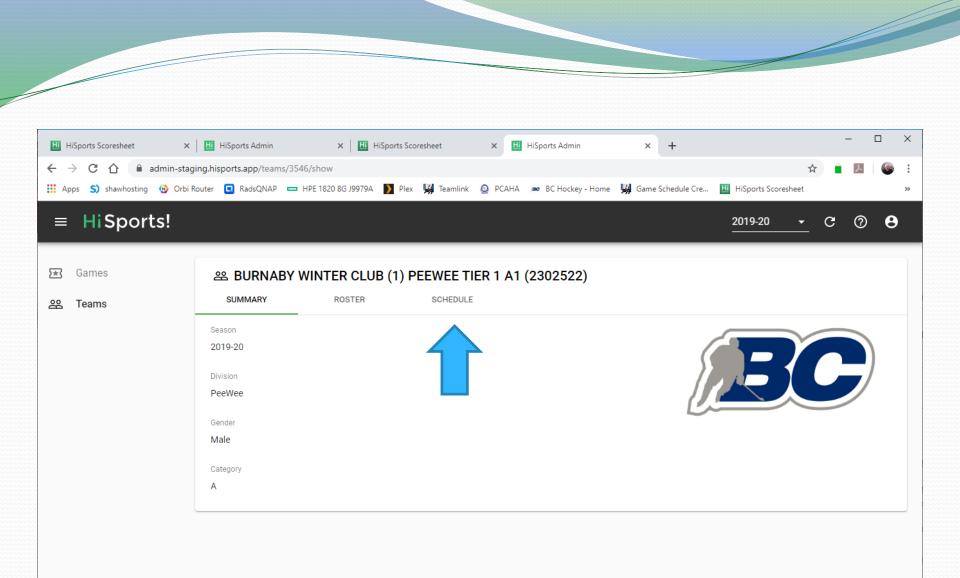

# **Click On Your Team**

#### $\equiv$ HiSports!

| נאני Games | X | Gan | nes |
|------------|---|-----|-----|
|------------|---|-----|-----|

윤 Teams

| 윤 MISSION (3) MIDGET TIER 3 A1 (2303622) |        |          |  |  |  |  |  |  |  |  |
|------------------------------------------|--------|----------|--|--|--|--|--|--|--|--|
| SUMMARY                                  | ROSTER | SCHEDULE |  |  |  |  |  |  |  |  |
| Season                                   |        |          |  |  |  |  |  |  |  |  |
| 2019-20                                  |        |          |  |  |  |  |  |  |  |  |
| Division                                 |        |          |  |  |  |  |  |  |  |  |
| Midget                                   |        |          |  |  |  |  |  |  |  |  |
| Gender                                   |        |          |  |  |  |  |  |  |  |  |
| Male                                     |        |          |  |  |  |  |  |  |  |  |
| Category                                 |        |          |  |  |  |  |  |  |  |  |
| AA                                       |        |          |  |  |  |  |  |  |  |  |
|                                          |        |          |  |  |  |  |  |  |  |  |