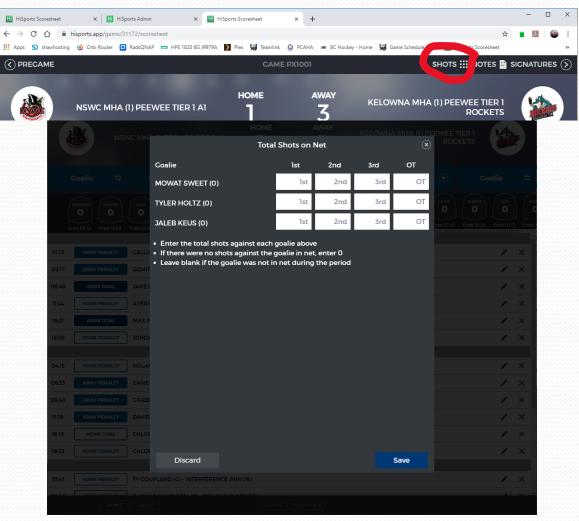

# E-Game Sheets cont.

- Scorekeeper is responsible for ensuring all goals and penalties are accurately recorded
  - If in doubt, confirm with on-ice official
- Following the game all registered team officials from both teams will automatically receive the game sheet.
- Additional people can be added to receive the game sheet by adding their email where asked. THIS IS HOW REFEREES CAN GET A COPY OF THE GAMESHEET THIS A REFEREE REPORT IS BEING FILED.